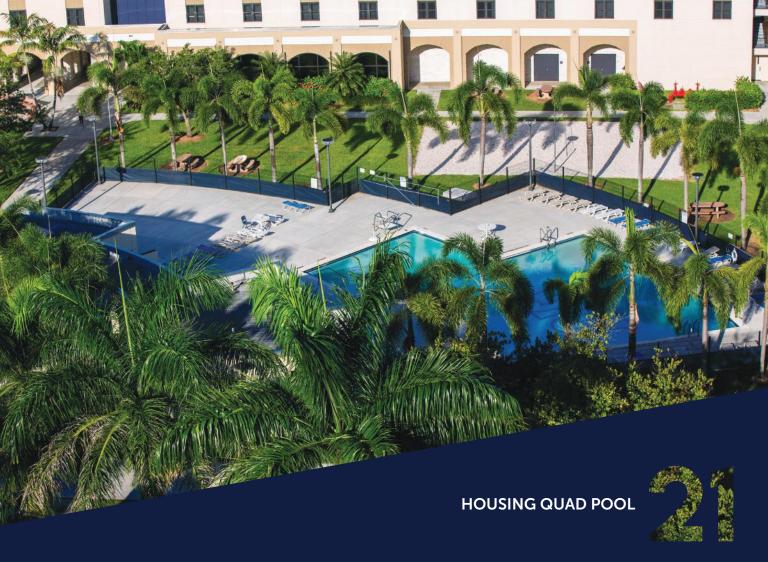

# TABLE OF CONTENTS

- 4 Exterior of Student Academic Success Center
- 5 Interior of Student Academic Success Center
- 6 Steven J. Green School of International and Public Affairs
- 7 Sky Lounge at Deuxieme Maison
- 8 Graham Center Ballrooms
- 9 Atrium at Graham Center
- 10 Main Hall in Graham Center
- 11 Green Library Math Lab
- 12 Frost Art Museum
- 13 Campus exterior behind the Frost Art Museum
- 14 Street along AHC4 Building
- 15 Exterior of AHC5 Building
- 16 Modern Classroom at AHC5 Building
- 17 Exterior of Green Library
- **18** Architecture Building
- **19** View Bridge to Parking Garage 6 (PG6)
- 20 Basketball Court at Wellness and Recreation Center
- 21 Housing Quad Pool
- 22-23 S.T.A.R. Nursing Center
  - 24 Olympic-size pool and diving tank at the Biscayne Bay Campus
  - **25** Restaurant Management Lab at the Biscayne Bay Campus
  - 26 Ropes Course at the Biscayne Bay Campus
  - 27 Driving Simulation Lab at the Engineering Center